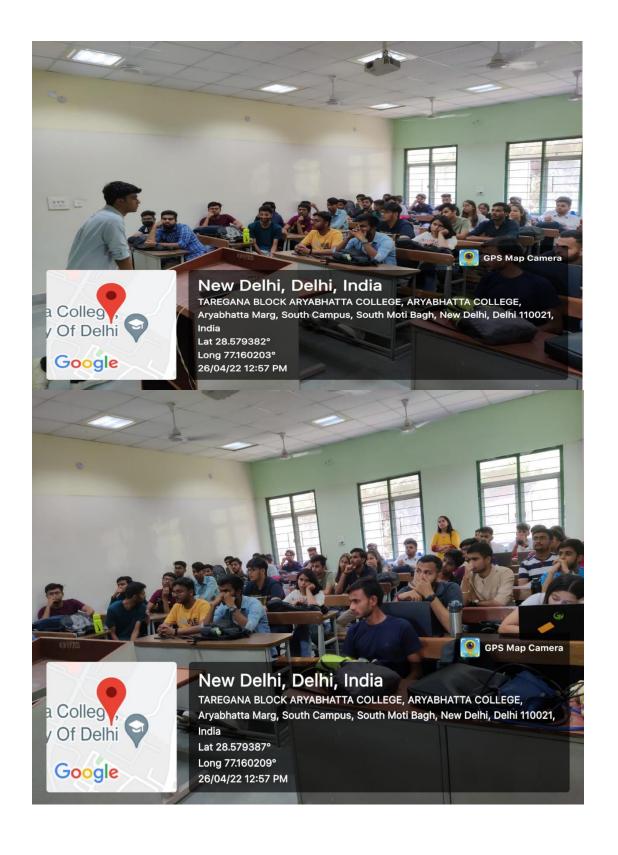

r for the day was **Mr Ritik Monga**, final year student in department of Business Economics. He has recently qualified final placement rounds with **Bain and DE Shaw**. He apprised the students about how it is very important to select wisely between pursuing Higher Education or joining the corporate world after BBE. He also shared few tips and tricks to prepare for job interviews while emphasizing on attitude and confidence as the most important parameters of being judged.

After going on for good 1 hour 30 minutes, session opened for Q & A and saw lot of queries from the audience which was comprehensibly answered by Mr. Nipun. Session ended with students thanking the mentor and him promising to be available as mentor for as many aspiring students as possible.

#### **Event Pictures**







#### **List of Attendees**

50 students from all the three years participated in the above session. The names of the participants are attached below:

| 3