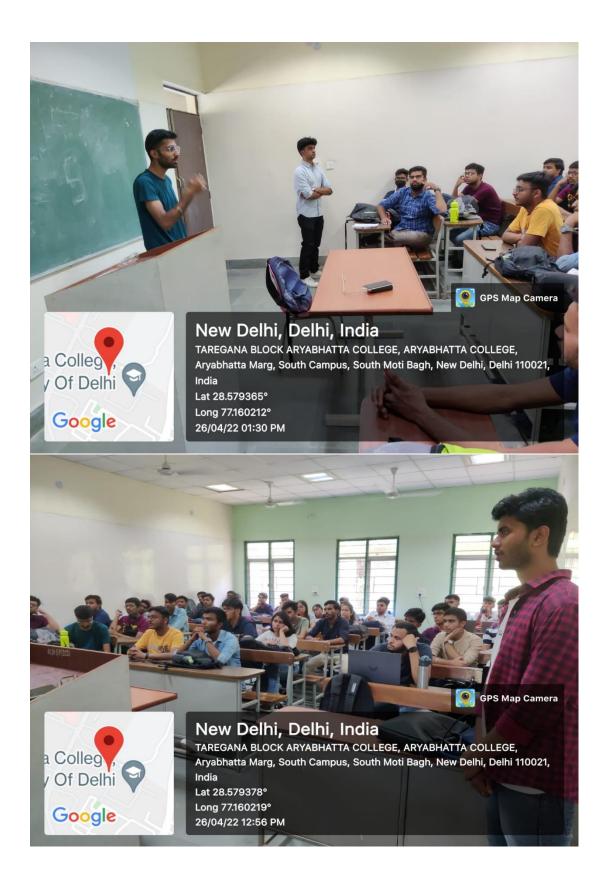

for the day was **Mr Ritik Monga**, final year student in department of Business Economics. He has recently qualified final placement rounds with **Bain and DE Shaw**. He apprised the students about how it is very important to select wisely between pursuing Higher Education or joining the corporate world after BBE. He also shared few tips and tricks to prepare for job interviews while emphasizing on attitude and confidence as the most important parameters of being judged.

After going on for good 1 hour 30 minutes, session opened for Q & A and saw lot of queries from the audience which was comprehensibly answered by Mr. Nipun. Session ended with students thanking the mentor and him promising to be available as mentor for as many aspiring students as possible.

#### **Event Pictures**







#### **List of Attendees**

50 students from all the three years participated in the above session. The names of the participants are attached below:

| 3